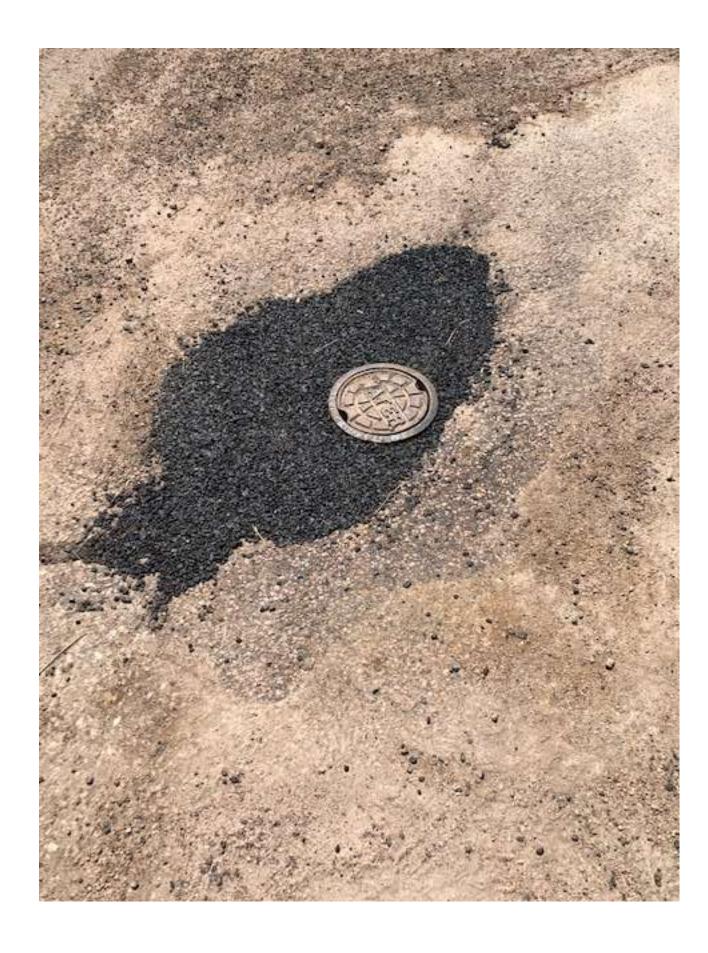

### SWTP Offline - High Effluent Turbidity Flushed Hydrants - Quality Complaint 18010 Red Rocks

Flushed Hydrants on Rockbrook Dr because of water quality complaint - Brown Water.

2" Main on Clovenhoof was flushed multiple times during sewer line installation