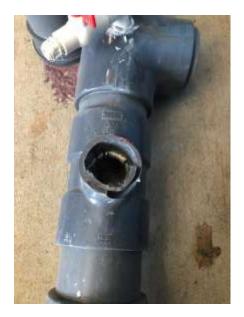

o Installed Bubbler for Combined Turbidity Meter (Effluent), Helps but still running high

turbidity

- In the process of cleaning and relocating Filter for Filter Control Valves a Fitting Cracked – In order to repair fitting needed to replace approximately 5' of 4" PIPE – Completed