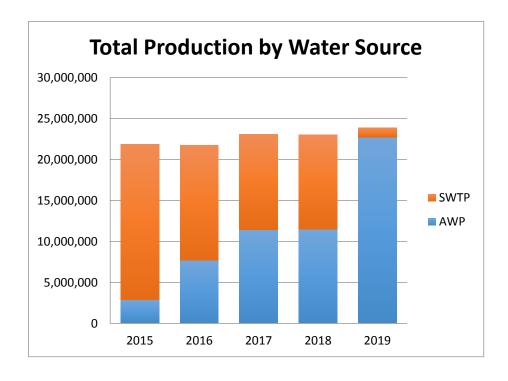

### January

- SWTP produced 8% of Demand; AWP produced 92%
- Monthly MOR Report; Monthly BACT;
- Repaired Filter Valve AWP Ruptured Diaphragm
- Purged Chlorine Analyzer AWP as needed

### February

- SWTP produced 0% of Demand; AWP produced 100%
- Monthly MOR Report; Monthly BACT; HAA5/TTHM
- SWTP Replaced Feed Tubing on Chlorine Feed Pump

### March

- SWTP produced 0% of Demand; AWP produced 100%
- Monthly MOR Report; Monthly BACT; Yearly Nitrate Samples
- Service Line Leak at 3830 Range View Repaired by Homeowner

### April

- SWTP produced -4% of Demand; AWP produced 104%
- Monthly MOR Report; Monthly BACT;
- Replace Chlorine Injector at AWP

### May

- SWTP produced -2% of Demand; AWP produced 102%
- Monthly MOR Report; Monthly BACT; HAA5/TTHM
- Yearly Test of SWTP Backflow Device
- Main Break on Oxbridge Dr Hit by Foothills Electric

### June

- SWTP produced 8% of Demand; AWP produced 92%
- Monthly MOR Report; Monthly BACT;
- Cleaned Backwash Pond at SWTP
- Added 12 Bags of sand to each Secondary Filter

### July

- SWTP produced 42% of Demand; AWP produced 58%
- Monthly MOR Report; Monthly BACT;
- Dove Project In progress CL17 On hand

### August

- SWTP produced 0% of Demand; AWP produced 100%
- Monthly MOR Report; Monthly BACT; HAA5/TTHM
- Replaced Chlorine Injection Pump at AWP / Rebuilt Old One

### September

- SWTP produced -3% of Demand; AWP produced 103%
- Monthly MOR Report; HAA5/TTHM
- Yearly Lead and Copper Samples
- DOVE Inspection
- Rebuilt Chlorine Feed Pump at AWP was not feeding Chlorine; Replaced Injector

#### October

- SWTP produced 0% of Demand; AWP produced 100%
- Monthly MOR Report; Monthly BACT;
- Repaired PRV at Booster Station
- Service Line Break on Rockbrook Dr. Repaired by Homeowner

#### November

- SWTP produced 0% of Demand; AWP produced 100%
- Monthly MOR Report; Monthly BACT; HAA5/TTHM
- 2" Main on Clovenhoof Damaged / Replaced during sewer line installation for Palmer Lake
- Locates along Oxbridge and Lake Meadow for Electrical Line Replacement

### December

- SWTP produced 0% of Demand; AWP produced 100%
- Monthly MOR Report; Monthly BACT;
- Forest View Road Tie-In Complete