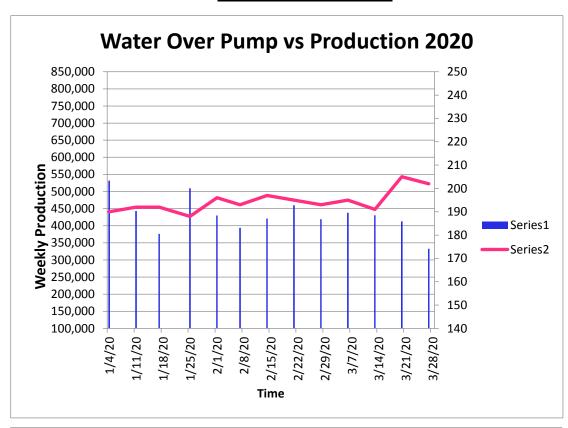

### Production for the Month of April 2020

| Year  | Month | SWTP<br>Production -<br>BW | % of Total | AWP Production | % of Total | Total<br>Production | Total Water<br>Sold | Percentage<br>Discrepancy |
|-------|-------|----------------------------|------------|----------------|------------|---------------------|---------------------|---------------------------|
| 2020  | Jan   | 0                          | 0%         | 2,061,922      | 100%       | 2,061,922           | 1,256,861           | 39.04%                    |
|       | Feb   | 0                          | 0%         | 1,922,915      | 100%       | 1,922,915           | 1,252,367           | 34.87%                    |
|       | Mar   | 0                          | 0%         | 1,651,707      | 100%       | 1,651,707           | 1,204,035           | 27.10%                    |
|       | Apr   | 0                          | 0%         | 1,814,822      | 100%       | 1,814,822           | 1,379,752           | 23.97%                    |
|       | May   |                            |            |                |            |                     |                     |                           |
|       | Jun   |                            |            |                |            |                     |                     |                           |
|       | Jul   |                            |            |                |            |                     |                     |                           |
|       | Aug   |                            |            |                |            |                     |                     |                           |
|       | Sep   |                            |            |                |            |                     |                     |                           |
|       | Oct   |                            |            |                |            |                     |                     |                           |
|       | Nov   |                            |            |                |            |                     |                     |                           |
|       | Dec   |                            |            |                |            |                     |                     |                           |
| Total |       | 0                          | 0%         | 7,451,366      | 100%       | 7,451,366           | 5,093,015           | 31.65%                    |