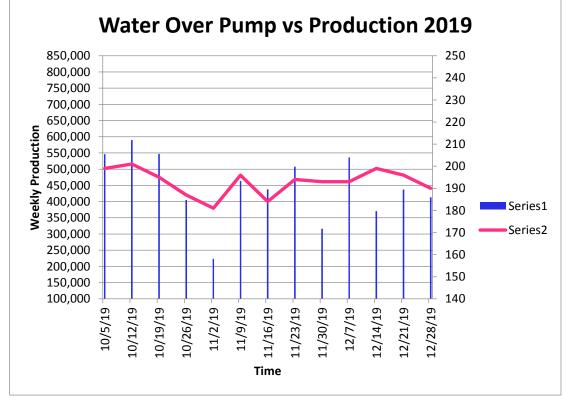

### Production for the Month of April 2020

| Year  | Month | SWTP<br>Production -<br>BW | % of Total | AWP Production | % of Total | Total<br>Production | Total Water<br>Sold | Percentage<br>Discrepancy |
|-------|-------|----------------------------|------------|----------------|------------|---------------------|---------------------|---------------------------|
| 2020  | Jan   | 0                          | 0%         | 2,061,922      | 100%       | 2,061,922           | 1,256,861           | 39.04%                    |
|       | Feb   | 0                          | 0%         | 1,922,915      | 100%       | 1,922,915           | 1,252,367           | 34.87%                    |
|       | Mar   | 0                          | 0%         | 1,651,707      | 100%       | 1,651,707           | 1,204,035           | 27.10%                    |
|       | Apr   | 0                          | 0%         | 1,814,822      | 100%       | 1,814,822           | 1,379,752           | 23.97%                    |
|       | May   |                            |            |                |            |                     |                     |                           |
|       | Jun   |                            |            |                |            |                     |                     |                           |
|       | Jul   |                            |            |                |            |                     |                     |                           |
|       | Aug   |                            |            |                |            |                     |                     |                           |
|       | Sep   |                            |            |                |            |                     |                     |                           |
|       | Oct   |                            |            |                |            |                     |                     |                           |
|       | Nov   |                            |            |                |            |                     |                     |                           |
|       | Dec   |                            |            |                |            |                     |                     |                           |
| Total |       | 0                          | 0%         | 7,451,366      | 100%       | 7,451,366           | 5,093,015           | 31.65%                    |