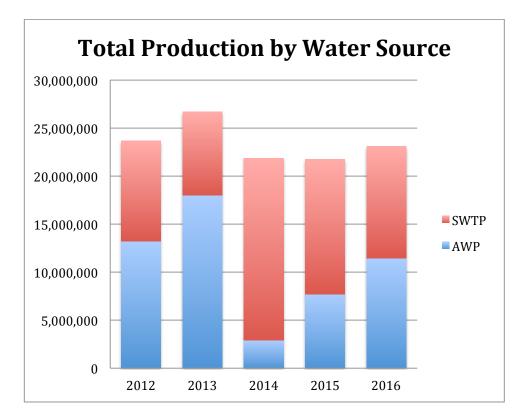

November

• Phase 4 water main rehab project underway.

December

- Phase 4 water main rehab project underway.
- SWTP producing 93% of all demand.

| Year  | Month | SWTP<br>Production -BW | % of Total | AWP Production | % of Total | Total<br>Production | Total Water<br>Sold | Percentage<br>Discrepancy |
|-------|-------|------------------------|------------|----------------|------------|---------------------|---------------------|---------------------------|
| 2016  | Jan   | 1,154,805              | 83%        | 239,688        | 17%        | 1,394,493           | 1,088,057           | 21.97%                    |
|       | Feb   | 1,152,820              | 80%        | 289,198        | 20%        | 1,442,018           | 1,051,373           | 27.09%                    |
|       | Mar   | 611,983                | 42%        | 828,312        | 58%        | 1,440,295           | 1,169,774           | 18.78%                    |
|       | Apr   | 0                      | 0%         | 1,364,448      | 100%       | 1,364,448           | 1,133,779           | 16.91%                    |
|       | May   | -27,026                | -2%        | 1,365,081      | 102%       | 1,338,055           | 1,069,178           | 20.09%                    |
|       | Jun   | 672,726                | 23%        | 2,195,484      | 77%        | 2,868,210           | 2,014,164           | 29.78%                    |
|       | Jul   | 1,039,209              | 35%        | 1,897,364      | 65%        | 2,936,573           | 2,073,277           | 29.40%                    |
|       | Aug   | 1,442,889              | 51%        | 1,400,033      | 49%        | 2,842,922           | 1,856,161           | 34.71%                    |
|       | Sep   | 1,362,470              | 57%        | 1,017,054      | 43%        | 2,379,524           | 1,776,381           | 25.35%                    |
|       | Oct   | 1,375,830              | 76%        | 436,548        | 24%        | 1,812,378           | 1,381,539           | 23.77%                    |
|       | Nov   | 1,568,960              | 83%        | 311,082        | 17%        | 1,880,042           | 1,440,961           | 23.35%                    |
|       | Dec   | 1,577,060              | 93%        | 109,648        | 7%         | 1,686,708           | 1,201,124           | 28.79%                    |
| Total |       | 11,931,726             | 52%        | 11,453,940     | 48%        | 23,385,666          | 17,255,768          | 26.21%                    |